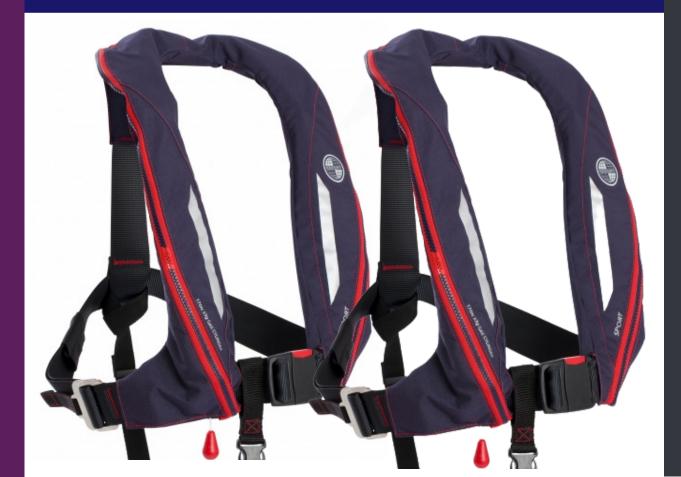

#### **PRIZE**

Kindly donated by Ocean Safety are two of their latest Kru Sport Lifejacket (LIF7335) is ideal for inshore, coastal and offshore watersports. Including automatic inflation, crotch strap, Wave Barrier technology, 170N buoyancy this is definitely a great product to keep you safe at sea