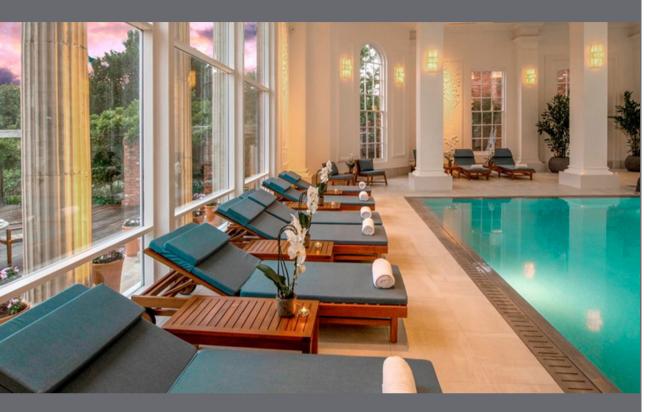

#### **PRIZE**

Chewton Glen, part of the Iconic Luxury Hotels Group, have kindly donated a Spa Day for two. Escape and recharge with a spa day for 2. This Spa Day includes: Full use of the facilities for up to 8 hours, a timed treatment of your choice, nutritious breakfast, the choice of salads served in the Pool Bar, selected complimentary refreshments throughout the day, use of robes, slippers and towels, complimentary sessions in the dance and aerobics studio. Monday - Thursday