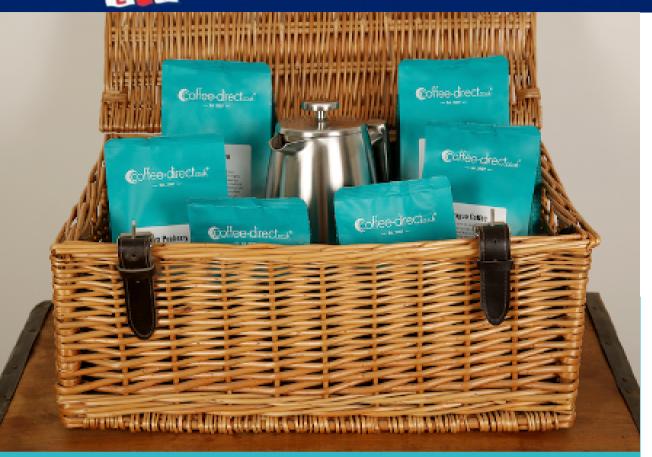

#### **PRIZE**

Our Origin gift pack includes some of our favourite single origin coffees from around the world. The Origin gift pack contains Kenya Peaberry, Blue Sumatra, Monsoon Malabar, Kivu, Nicaragua and Old Brown Java. Beautifully presented in their own wicker basket, plus cafetiere.