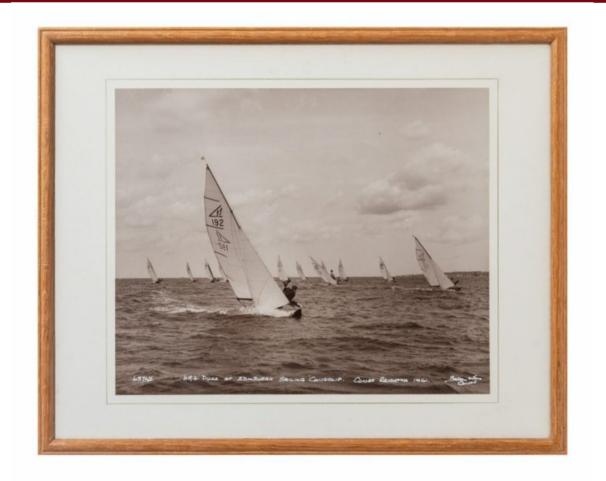

#### PRIZE

Charlie Wallrock and his family, with close connections to the Lymington Lifeboat have generously donated a framed original 'Beken' photograph of HRH The Duke Of Edinburgh Sailing 'Coweslip' in the 1961 Cowes Regatta, and in the background is the Royal yacht Britannia.

W:12.5 X H:15.75 inches