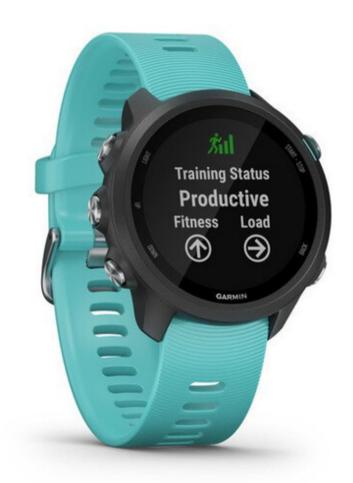

#### **PRIZE**

Garmin Forerunner 245 Music (Aqua), loaded with bundles of functionality and sync to your Garmin Connect account and your training will be transformed, all whilst be able to listen to your favourite tunes.