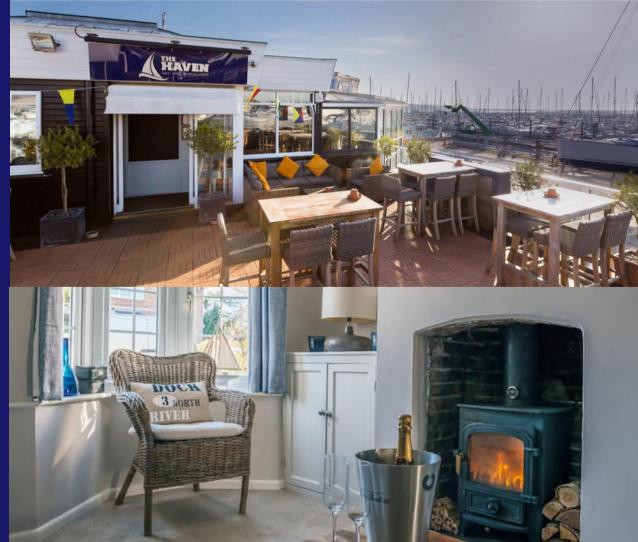

A two night stay at Sea Cottage for two along with a three course meal for two and bottle of house wine at The Haven Bar & Restaurant Lymington, courtesy of long term event sponsor Yacht Havens.

Accommodation subject to availabilty Sunday - Thursday's