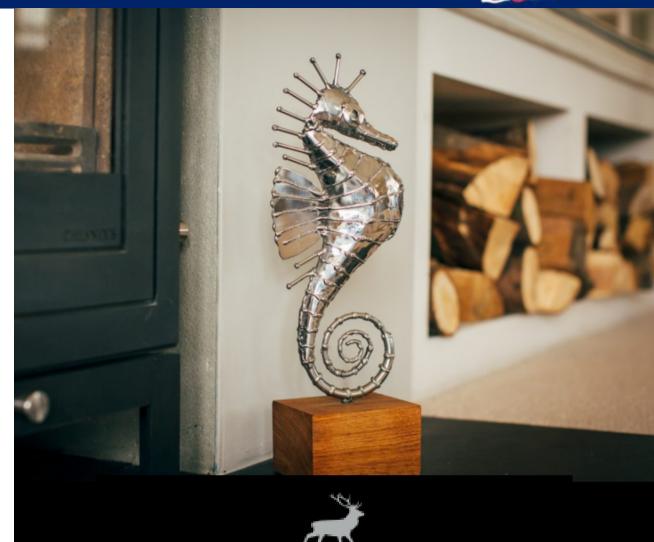

## Michael Turner Stainless Steel Sculpture

#### **PRIZE**

A beautiful sculpture and elegant piece of art from Lymington's own Michael Turner. This seahorse sculpture is made from stainless steel, and sits on hardwood. Height approximately 45cm including the wood plinth